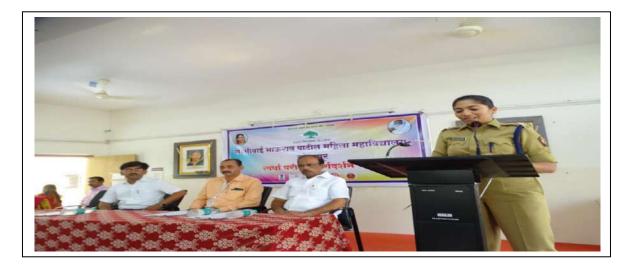

# उद्घाटन समारंभ - 8/4/2022

- उद्घाटक व प्रमुख पाहुणे :- मा. तेजस्वी सातपुते ( पोलीस अधिक्षक,सोलापुर)
- अध्यक्ष :- प्राचार्य, डॉ. रावसाहेब ढवण (ल.भा.पा.महिला महाविद्यालय,सोलापूर)

### कार्यक्रम पत्रिका

- 1) प्रास्ताविक व परिचय :- प्रा. डॉ.प्रदीप जगताप
- 2) स्वागत :- मा. तेजस्वी सातपुते (हस्ते- प्राचार्य, डॉ. रावसाहेब ढवण)
- 3) पाहुण्यांचे मार्गदर्शन :- मा. तेजस्वी सातपुते ( पोलीस अधिक्षक, सोलापुर)
- 4) अध्यक्षीय मनोगत :- प्राचार्य , डॉ. रावसाहेब ढवण
- 5) आभार :- प्रा.सौ.वनिता गोरे
- 6) **सूत्रसंचालन** :- प्रा.सौ. इंदुमती चोळ्ळे