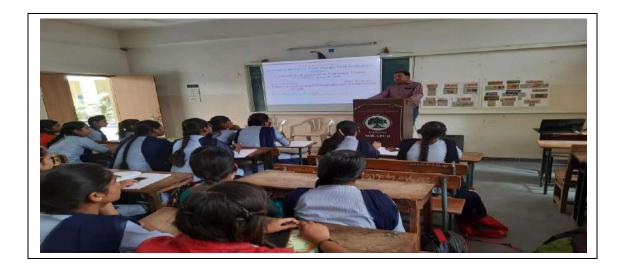

|                                                        |           |



Rayat Shikhan Sanstha's Laxmibai Bhaurao Patil Mahila Mahavidyalaya, Solapur Career Guidance Cell, Placement Cell & IQAC

> Career Guidance Program on 'Swamiratna Resource Management Pvt. Ltd.'

#### Report

Career Guidance Program on 'Career Opportunities in Swamiratna Resource Management Pvt. Ltd.' was conducted on 30/04/2022. 8 students of the college participated in the said program. Laxmi D. Potdar (Project Manager) guided the program as the Chief Guest. Principal Dr. Ravsaheb Dhawan was the president of this program.

Placement office

Laxmibai Bhaurao Patil Mahila Mahavidyalaya, Solapur.



# **Guidance for Competitive Examinations & Career Counseling – Photo's**



























#### Rayat Shikshan Sanstha's Laxmibai Bhaurao Patil Mahila Mahavidyalaya, Solapur Placement Cell 2021-2022 Students placed through Campus Placement

| Sr.<br>No | Year      | Name of the Student             | Program<br>graduate<br>from | Name of the employer               | Pay<br>Package |
|-----------|-----------|---------------------------------|-----------------------------|------------------------------------|----------------|
| 1         | 2021-2022 | Chandrakala Kulakarni           | B.Com                       | ICICI Bank                         | 76200          |
| 2         | 2021-2022 | DivyaVishwasKade                | B.Com                       | ICICI Bank                         | 76200          |
| 3         | 2021-2022 | Vaishnavi Virshing Shi