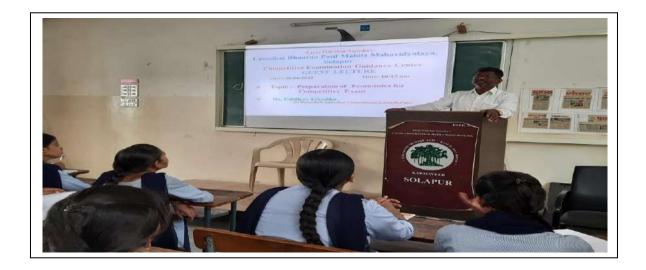

#### विषय:- व्याख्यानासाठी उपस्थित राहण्याबाबत

महोदय,

आमच्या महाविद्यालयामध्ये स्पर्धा परीक्षा मार्गदर्शन केंद्र कार्यरत आहे. स्पर्धा परीक्षेमध्ये भूगोल विषयाचे महत्त्व अनन्यसाधारण आहे.भूगोल विषयाच्या संदर्भात दि.२३/०४/२०२२ रोजी सकाळी १०:०० वा.**"स्पर्धा परीक्षेतील भूगोल विषयाची तयारी**" या विषयावर आपले व्याख्यान आयोजित केले आहे.तरी आपण महाविद्यालयात यावे व व्याख्यान द्यावे ही विनंती.

स्पर्धा परीक्षा मार्गदर्शन केंद्र.

103

दिनांक : 22/08/2022

प्र. प्राचार्य लक्ष्तीबाई भाऊराव पार्टील भहिला महाविद्यालय, सोलापूर.

प्रति, प्रा. धनंबव कटम भूगोल विभाग कर्मवंत भारत्यव पाटील महाविद्यालय. पंढरपूर

বিষ্ব:-आमारा बावत

नहादच,

आपम आमच्या महाविद्यालयामध्ये स्पर्धा पर्यक्षा मार्मकर्मन कॅंद्राने आयोजित केलेल्या व्याख्यानात दि.२३/०४/२०२२ रोजी "स्पर्धा परीक्षेत्रील भूगोल विषयाची तयारी" या विषयाका व्याख्यान दिले. आपले व्याख्यान आमच्या विद्यार्थिनींना संघी परीक्षेचा अभ्यास करताना ठपवुक्त लगाले होते. आपन आनच्या महाविद्यालयांमध्ये आलात, विद्यार्थिनींना मार्गदर्शन केले.त्याबद्यल महाविद्यालयाच्या वतींने आपले हार्विक आभार.