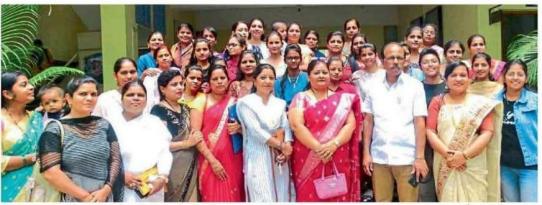

## **Alumni Meeting Photo's**

# एकवीस वर्षांनंतर त्या एकत्र भेटल्या अन् संसाराच्या गप्पागोष्टींतच रंगल्या

लोकमत न्यूज नेटवर्क सोलापुर: स्थळ लक्ष्मीबाई भाऊराव पाटील महिला महाविद्यालय... वेळ सकाळी ११ वाजताची... एक-एक माजी विद्यार्थिनी महाविद्यालयात जम् लागल्या... २१ वर्षांनंतर एकमेकींना पाहन अवाक झालेल्या त्या भेटल्या खऱ्या पण तासा दोन तासांच्या कार्यक्रमात त्या फक्त संसाराच्या गप्पागोष्टींतच रंगल्या होत्या. एवढेच नव्हेतर, महाविद्यालयाचे स्मार्ट, सुंदर, बदलत असलेले रूप पाहन आश्चर्यचिकत झाल्या.

सात रस्ता मोदीखाना येथील रयत शिक्षण संस्थेच्या लक्ष्मीबाई भाऊराव पाटील महिला महाविद्यालयात माजी विद्यार्थिनी मेळावा आयोजित करण्यात आला होता. या मेळाव्यात सन १९८९

माजी विद्यार्थिनी मेळाव्याप्रसंगी उपस्थित असलेले प्र-प्राचार्य डॉ. रावसाहेब ढवण, वैशाली गृंह आणि माजी विद्यार्थिनी.