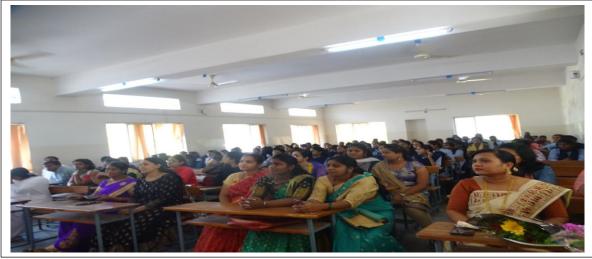

## **Alumni Meeting Photo's**

# एकवीस वर्षांनंतर त्या एकत्र भेटल्या अन् संसाराच्या गप्पागोष्टींतच रंगल्या

लोकमत न्यूज नेटवर्क सोलापुर: स्थळ लक्ष्मीबाई भाऊराव पाटील महिला महाविद्यालय... वेळ सकाळी ११ वाजताची... एक-एक माजी विद्यार्थिनी महाविद्यालयात जम् लागल्या... २१ वर्षांनंतर एकमेकींना पाहन अवाक झालेल्या त्या भेटल्या खऱ्या पण तासा दोन तासांच्या कार्यक्रमात त्या फक्त संसाराच्या गप्पागोष्टींतच रंगल्या होत्या. एवढेच नव्हेतर, महाविद्यालयाचे स्मार्ट, सुंदर, बदलत असलेले रूप पाहन आश्चर्यचिकत झाल्या.

महाविद्यालय स्थापन झाल्यापासूनच्या विविध बॅचच्या विद्यार्थिनी उपस्थित होत्या. त्यांनी महाविद्यालयातील आपल्या जुन्या आठवणी, अनुभवांना उजाळा दिला. आपले आयुष्य घडविण्यात महाविद्यालयाने दिलेल्या योगदानाबाबत कृतज्ञता व्यक्त केली.