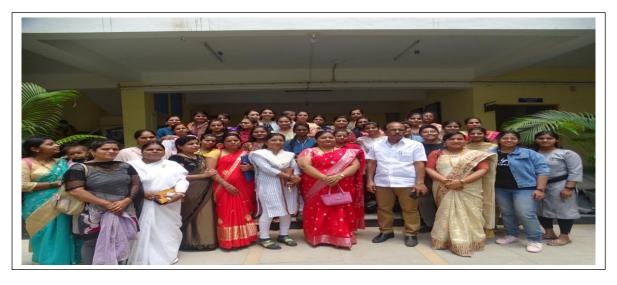

## **Alumni Meeting Photo's**

सात रस्ता मोदीखाना येथील रयत शिक्षण संस्थेच्या लक्ष्मीबाई भाऊराव पाटील महिला महाविद्यालयात माजी विद्यार्थिनी मेळावा आयोजित करण्यात आला होता. या मेळाव्यात सन १९८९

माजी विद्यार्थिनी मेळाव्याप्रसंगी उपस्थित असलेले प्र-प्राचार्य डॉ. रावसाहेब ढवण, वैशाली गृंह आणि माजी विद्यार्थिनी.