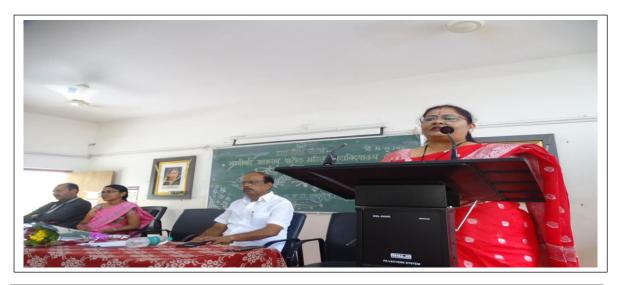

## **Alumni Meeting Photo's**

### सकाळ वृत्तसेवा

सोलापूर, ता. १८ : स्वतःचा शोध घेऊन शिक्षणानंतरचे नवीन आयुष्य जगण्याची पायवाट महाविद्यालयानेच दाखविली. त्यामुळे आम्ही आज माजी विद्यार्थिनी वेगवेगळ्या क्षेत्रात स्वतःचे अस्तित्व निर्माण करून सन्मानाने जगत आहोत, असे प्रतिपादन लक्ष्मीबाई भाऊराव पाटील महिला महाविद्यालयाच्या माजी विद्यार्थिनी संघाच्या नूतन अध्यक्षा वैशाली गुंड यांनी केले.

### माजी विद्यार्थिनींनी द्यावे योगदान

माजी विद्यार्थिनींनी महाविद्यालयासोबतचा आपला ऋणानुबंध जपून ठेवावा. महाविद्यालयातील विविध उपक्रमांत आणि विकासात आपापल्या क्षमतेप्रमाणे योगदान द्यावे, असे आवाहन प्राचार्य डॉ. ढवण यांनी केले. माजी विद्यार्थ्यांच्या प्रगतीवरूनच महाविद्यालयाचा नावलीकिक झाल्याचेही ते म्हणाले.