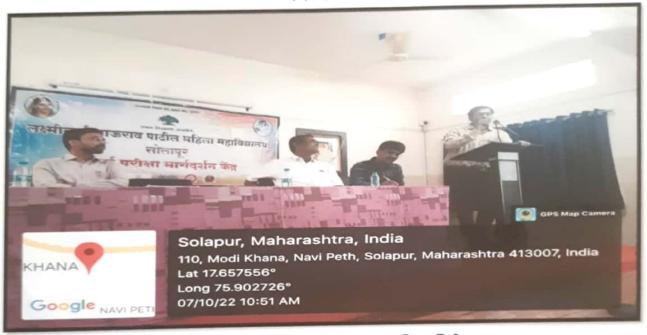

#### उद्घाटन समारंभ

- उद्घाटक :- मा. सुमित शिंदे ( उप जिल्हाधिकारी,सोलापुर)
- प्रमुख पाहुणे :- मा.सोपान टोंपे ( उप जिल्हाधिकारी,सोलापुर)
- अध्यक्ष :- प्राचार्य , डॉ. सुरेश ढेरे (ल.भा.पा.महिला महाविद्यालय,सोलापूर)
   बातमी

# @सकाळ\_१०/१०/२०२२ महाविद्यालयीन जीवनातच स्पर्धा परीक्षेचे बाळकडू घेणे महत्त्वाचे : सुमीत शिंदे

सोलापूर, ता. १ : विद्यार्थ्यांनी महाविद्यालयीन शिक्षण घेतानाच आपले ध्येय समोर ठेवून वाचन, मनन, चिंतनासह परिश्रम घ्यावे. अधिकारी होण्याचे स्वप्न साकारावयाचे असेल तर स्पर्धा परीक्षेचे बाळकडू महाविद्यालयीन जीवनातच घेणे महत्त्वाचे आहे, असे प्रतिपादन उपजिल्हाधिकारी सुमीत शिंदे यांनी केले.

सात रस्ता मोदीखाना येथील रयत शिक्षण संस्थेच्या लक्ष्मीबाई भाऊराव पाटील महिला महाविद्यालयात स्पर्धा परीक्षा मार्गदर्शन केंद्राच्या उद्घाटन समारंभाप्रसंगी ते बोलत होते. यावेळी उपजिल्हाधिकारी सोपान टोंपे, प्राचार्य डॉ. सुरेश ढेरे, उपप्राचार्य प्रा. देवराव मुंडे आदी उपस्थित होते. डॉ. प्रदीप जगताप यांनी प्रास्ताविक केले. प्रा. इंदुमती चोळ्ळे यांनी सूत्रसंचालन केले. प्रा. अरुणा कोडम यांनी आभार मानले. यावेळी महाविद्यालयातील सर्व शिक्षक आणि विद्यार्थिनी उपस्थित होत्या.