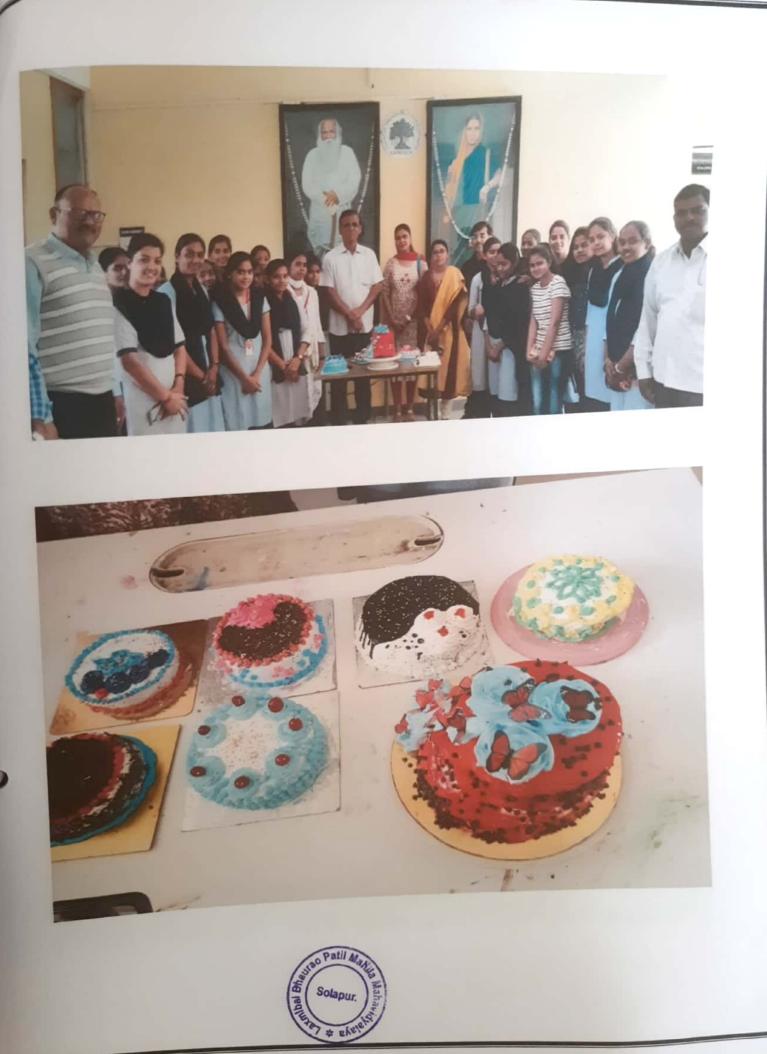

ा आवाज सतत आपल्या अंतर्मनातून यायला हवा. आपल्या क्षमता ओळखून नियोजनबद्ध पद्धतीने केलेला सातत्यपूर्ण अभ्यास हा हमखास यश मिळवून देतो.

प्राचार्य डॉ. सुरेश ढेरे, उपप्राचार्य प्रा. देवराव मुंडे आदी उपस्थित होते. उपजिल्हाधिकारी सोपान टोंपे म्हणाले, गुणपत्रिकेवरील गुणांपेक्षा ध्येयप्राप्तीसाठी प्रेरित होऊन स्वतःला वाहन घेणारे विद्यार्थीच यशस्वा होतात.

दिव्य मराठी ०९/१०/२०२२



प्राचार्य लक्ष्मीयाई भाऊराव पाटील महिला महाविद्यालय, सोलापूर





## BEAUTY PARLOUR









# LaxmibaiBhauraoPatilMahilaMahavidyalaya,Solapur Tailoring and Fashion Designing Course









Scanned with CamScanner



[co-ordinator]



Principal
Laxmibai Bhaurao Patil
Mahila Mahavidyalaya, Solapur.

(28)

रयत शिक्षण संस्थेचे, लक्ष्मीबाई भाऊराव पाटील महिला महाविद्यालय, सोलापूर

कौशल्य आधारित कोर्स

केक निर्मिती कोर्स







Scanned with CamScanner