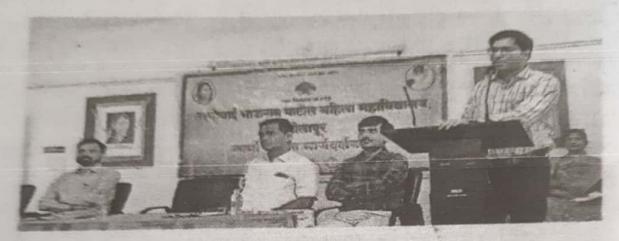

# लक्ष्मीबाई भाऊराव पाटील महिला महाविद्यालय, सोलापूर

स्पर्धा परीक्षा मार्गदर्शन केंद्र 'स्पर्धा परीक्षा फाउंडेशन कोर्स'

2022-23

उद्घाटन समारंभ

फोटो

उद्घाटनपर मार्गदर्शन करताना मा.सुमित शिंदे

कार्यक्रमाचे प्रमुख पाहुणे मा.श्री.सोपान टोम्पे मार्गदर्शन करताना

कार्यक्रमाचे अध्यक्ष प्राचार्य डॉ. सुरेश ढेरे मार्गदर्शन करताना

कार्यक्रमास उपस्थित महाविद्यालयातील विद्यार्थिनी

प्राचार्य लब्बीबाई भाऊराब पाटीस महाविद्यालय, रोलापर.

#### उद्घाटन समारंभ

- उद्घाटक :- मा. सुमित शिंदे ( उप जिल्हाधिकारी,सोलापुर)
- प्रमुख पाहुणे :- मा.सोपान टोंपे ( उप जिल्हाधिकारी,सोलापुर)
- अध्यक्ष :- प्राचार्य , डॉ. सुरेश ढेरे (ल.भा.पा.महिला महाविद्यालय,सोलापूर)
   बातमी

# @सकाळ\_१०/१०/२०२२ महाविद्यालयीन जीवनातच स्पर्धा परीक्षेचे बाळकडू घेणे महत्त्वाचे : सुमीत शिंदे

सोलापूर, ता. १ : विद्यार्थ्यांनी महाविद्यालयीन शिक्षण घेतानाच आपले ध्येय समोर ठेवून वाचन, मनन, चिंतनासह परिश्रम घ्यावे. अधिकारी होण्याचे स्वप्न साकारावयाचे असेल तर स्पर्धा परीक्षेचे बाळकडू महाविद्यालयीन जीवनातच घेणे महत्त्वाचे आहे, असे प्रतिपादन उपजिल्हाधिकारी सुमीत शिंदे यांनी केले.

सात रस्ता मोदीखाना येथील रयत शिक्षण संस्थेच्या लक्ष्मीबाई भाऊराव पाटील महिला महाविद्यालयात स्पर्धा परीक्षा मार्गदर्शन केंद्राच्या उद्घाटन समारंभाप्रसंगी ते बोलत होते. यावेळी उपजिल्हाधिकारी सोपान टोंपे, प्राचार्य डॉ. सुरेश ढेरे, उपप्राचार्य प्रा. देवराव मुंडे आदी उपस्थित होते. डॉ. प्रदीप जगताप यांनी प्रास्ताविक केले. प्रा. इंदुमती चोळ्ळे यांनी सूत्रसंचालन केले. प्रा. अरुणा कोडम यांनी आभार मानले. यावेळी महाविद्यालयातील सर्व शिक्षक आणि विद्यार्थिनी उपस्थित होत्या.