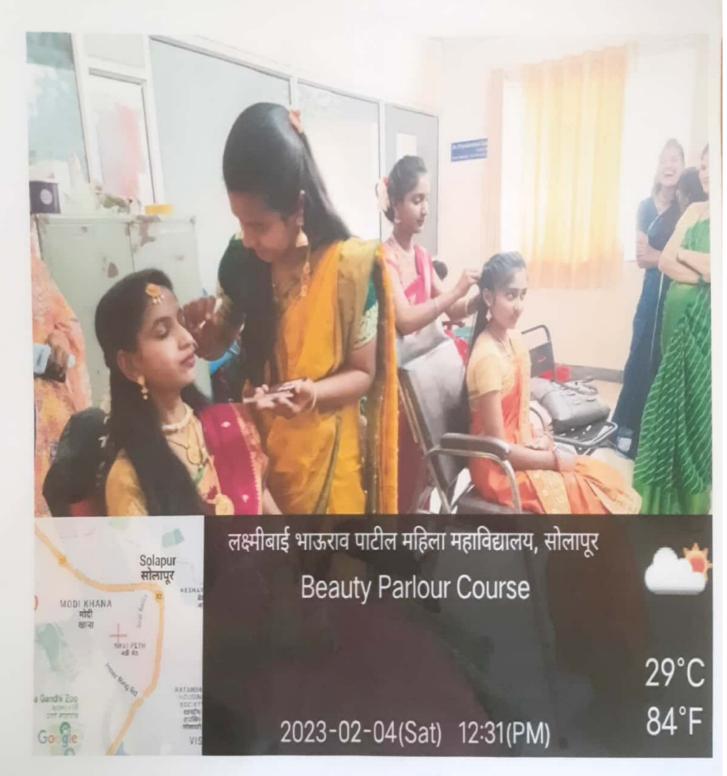

शिंद यांनी केले.

सात रस्ता मोदीखाना येथील रयत शिक्षण संस्थेच्या लक्ष्मीबाई भाऊराव पाटील महिला महाविद्यालयात स्पर्धा परीक्षा मार्गदर्शन केंद्र उद्घाटननिमित्त ते बोलत होते, यावेळी उपजिल्हाधिकारी सीपान टॉप,

# क्षमता ओळखा

उपजिल्हाधिकारी श्री. शिंदे म्हणाले, विद्यार्थ्यांनी ध्येयाप्रति इतके एकरूप असायला हवे की, आपणास अधिकारी व्हायचे आहे असा आवाज सतत आपल्या अंतर्मनातून यायला हवा. आपल्या क्षमता ओळखून नियोजनबद्ध पद्धतीने केलेला सातत्यपूर्ण अभ्यास हा हमखास यश मिळवून देतो.

प्राचार्य डॉ. सुरेश ढेरे, उपप्राचार्य प्रा. देवराव मुंडे आदी उपस्थित होते. उपजिल्हाधिकारी सोपान टोंपे म्हणाले, गुणपत्रिकेवरील गुणांपेक्षा ध्येयप्राप्तीसाठी प्रेरित होऊन स्वतःला वाहन घेणारे विद्यार्थीच यशस्वा होतात.

दिव्य मराठी ०९/१०/२०२२



प्राचार्य लक्ष्मीयाई भाऊराव पाटील महिला महाविद्यालय, सोलापूर





## BEAUTY PARLOUR









# LaxmibaiBhauraoPatilMahilaMahavidyalaya,Solapur Tailoring and Fashion Designing Course









Scanned with CamScanner



[co-ordinator]



Principal
Laxmibai Bhaurao Patil
Mahila Mahavidyalaya, Solapur.

(28)

रयत शिक्षण संस्थेचे, लक्ष्मीबाई भाऊराव पाटील महिला महाविद्यालय, सोलापूर

कौशल्य आधारित कोर्स

केक निर्मिती कोर्स







Scanned with CamScanner