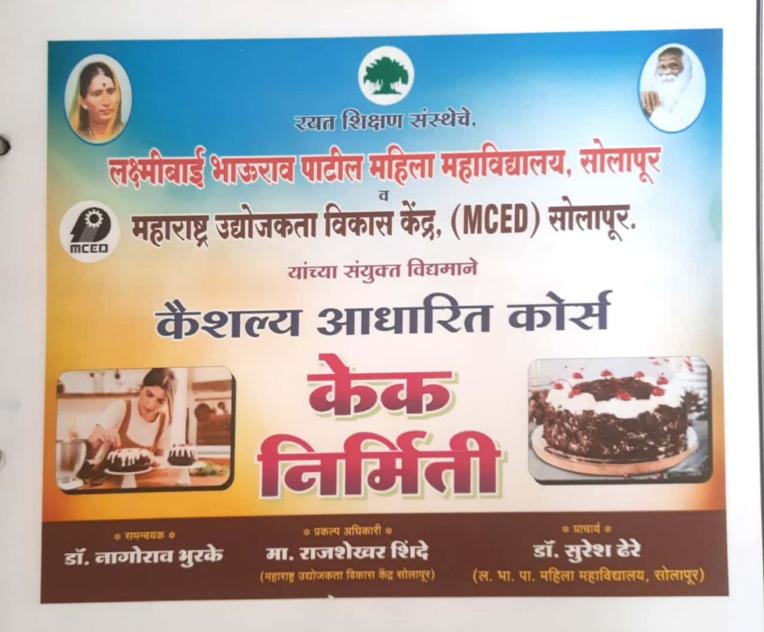

े असा आवाज सतत आपल्या अंतर्मनातून यायला हवा. आपल्या क्षमता ओळखून नियोजनबद्ध पद्धतीने केलेला सातत्यपूर्ण अभ्यास हा हमखास यश मिळवून देतो.

प्राचार्य डॉ. सुरेश ढेरे, उपप्राचार्य प्रा. देवराव मुंडे आदी उपस्थित होते. उपजिल्हाधिकारी सोपान टोंपे म्हणाले, गुणपत्रिकेवरील गुणांपेक्षा ध्येयप्राप्तीसाठी प्रेरित होऊन स्वतःला वाहन घेणारे विद्यार्थीच यशस्वा होतात.

दिव्य मराठी ०९/१०/२०२२



प्राचार्य लक्ष्मीयाई भाऊराव पाटील महिला महाविद्यालय, सोलापूर





## BEAUTY PARLOUR









# LaxmibaiBhauraoPatilMahilaMahavidyalaya,Solapur Tailoring and Fashion Designing Course









Scanned with CamScanner



[co-ordinator]



Principal
Laxmibai Bhaurao Patil
Mahila Mahavidyalaya, Solapur.

(28)

रयत शिक्षण संस्थेचे, लक्ष्मीबाई भाऊराव पाटील महिला महाविद्यालय, सोलापूर

कौशल्य आधारित कोर्स

केक निर्मिती कोर्स







Scanned with CamScanner