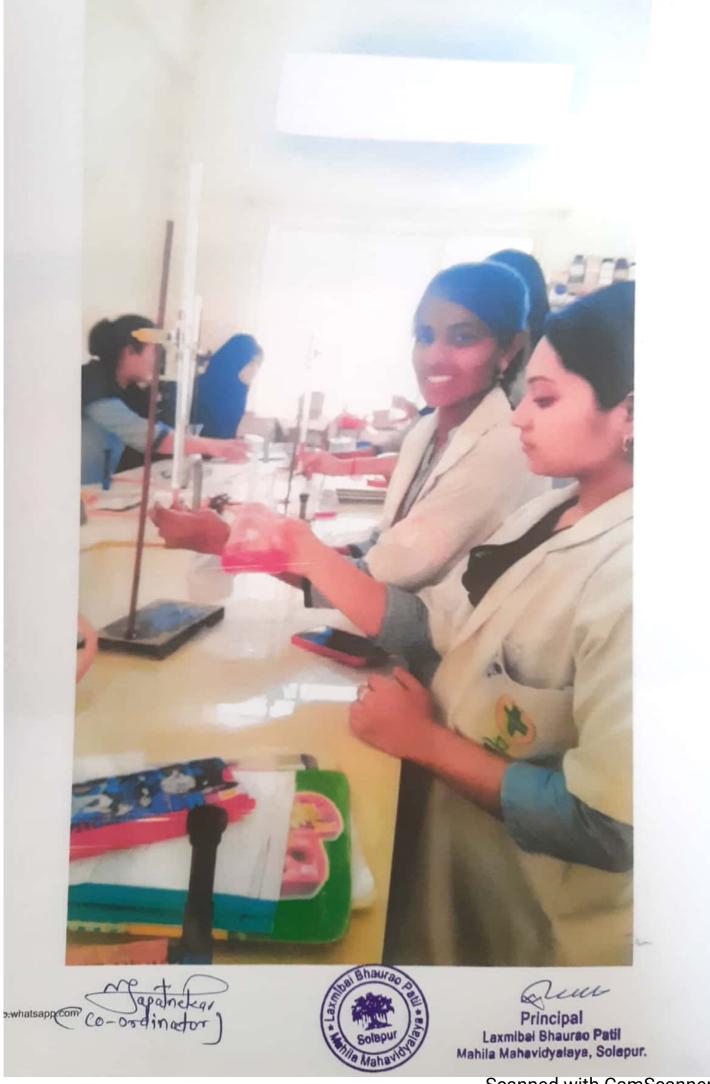

# LaxmibaiBhauraoPatilMahilaMahavidyalaya,Solapur Tailoring and Fashion Designing Course

Scanned with CamScanner

[co-ordinator]

Principal
Laxmibai Bhaurao Patil
Mahila Mahavidyalaya, Solapur.

(28)

रयत शिक्षण संस्थेचे, लक्ष्मीबाई भाऊराव पाटील महिला महाविद्यालय, सोलापूर