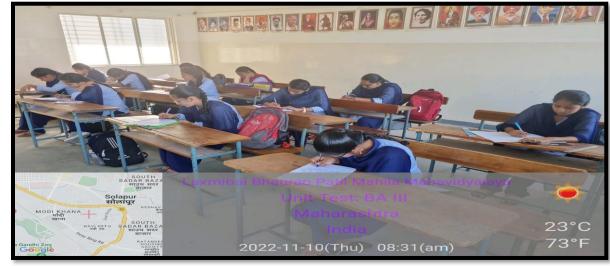

# **Student Strength**

| Year    | B.A. III |
|---------|----------|
| 2022-23 | 24       |
| 2021-22 | 14       |
| 2020-21 | 16       |
| 2019-20 | 15       |
| 2018-19 | 20       |