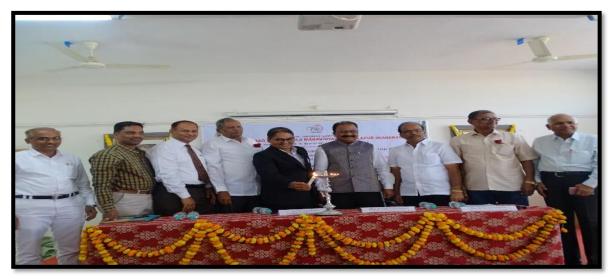

Activities organized to inculcate Crosscutting issues relevant Gender, Human Values, Environment and Sustainability

| Sr.<br>No | Name of the Activity                                                                              | Date              |
|-----------|---------------------------------------------------------------------------------------------------|-------------------|
| 1.        | Celebration of Chh. Shivaji Maharaj Birth Anniversary                                             | 19 February, 2023 |
| 2.        | Historical Documentary 'United Nations Organization', on YouTube                                  | 15 March, 2023    |
| 3.        | Celebration of Chh. Shivaji Maharaj Birth Anniversary                                             | 19 February, 2022 |
| 4.        | One Day National Level Seminar on 'Mahatma Jytotiba Phule and Enlightenment<br>Movement in India' | 11 April, 2022    |
| 5.        | Guest Lecture on 'Chh. Shivaji Maharaj Yancha Rajyabhishekh'                                      | 6 June, 2022      |
| 6.        | Historical Documentary 'Hindu Code Bill', on Sinhasan (ABP Majha)                                 | 7 June, 2022      |
| 7.        | Online lecture on YouTube entitled 'Shivaji Kon Hota' by Govind Panasare                          | 4 June, 2022      |
| 8.        | One Day National Level Webinar on 'Enlightenment Movement in Maharashtra'                         | 12 January, 2021  |