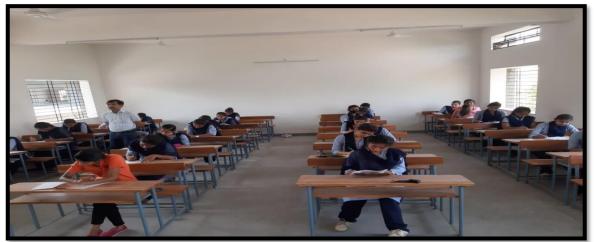

# **Student Strength**

| Year    | B.A. III |
|---------|----------|
| 2022-23 | 24       |
| 2021-22 | 14       |
| 2020-21 | 16       |
| 2019-20 | 15       |
| 2018-19 | 20       |