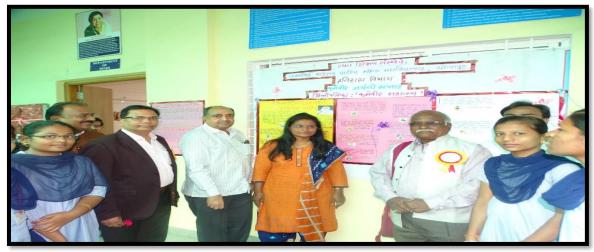

### **Participative Method**

**Students Seminar** 

Group Discussion

**Guest Lecture** 

Wallpaper

#### **Participative Method**

Students Seminar

Wallpaper