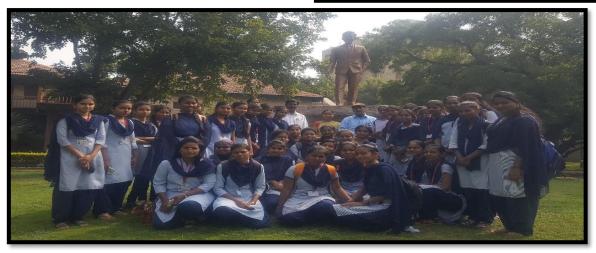

### **Experiential Method**

Study Visit

Preparation of Research Article for State Level Students History Congress

Coin Exhibition

#### **Experiential Method**

Study Visit at Ter

Study Visit at Solapur Fort

Preparation & Presentation of Research Article for State Level Students History Congress

Preparation & Presentation of Research Article for State Level Students History Congress