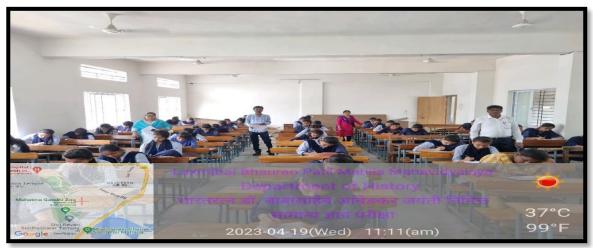

Activities organized to inculcate Crosscutting issues relevant Gender, Human Values, Environment and Sustainability

| Sr.<br>No | Name of the Activity                                                                              | Date              |
|-----------|---------------------------------------------------------------------------------------------------|-------------------|
| 1.        | Celebration of Chh. Shivaji Maharaj Birth Anniversary                                             | 19 February, 2023 |
| 2.        | Historical Documentary 'United Nations Organization', on YouTube                                  | 15 March, 2023    |
| 3.        | Celebration of Chh. Shivaji Maharaj Birth Anniversary                                             | 19 February, 2022 |
| 4.        | One Day National Level Seminar on 'Mahatma Jytotiba Phule and Enlightenment<br>Movement in India' | 11 April, 2022    |
| 5.        | Guest Lecture on 'Chh. Shivaji Maharaj Yancha Rajyabhishekh'                                      | 6 June, 2022      |
| 6.        | Historical Documentary 'Hindu Code Bill', on Sinhasan (ABP Majha)                                 | 7 June, 2022      |
| 7.        | Online lecture on YouTube entitled 'Shivaji Kon Hota' by Govind Panasare                          | 4 June, 2022      |
| 8.        | One Day National Level Webinar on 'Enlightenment Movement in Maharashtra'                         | 12 January, 2021  |